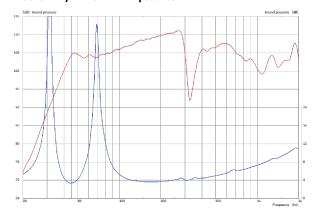

# MEASUREMENTS

## **Frequency Response with Presets**

Sensitivity 1 W @ 1 m + Impedance

<u>SEEBURG</u>

www.seeburg.net