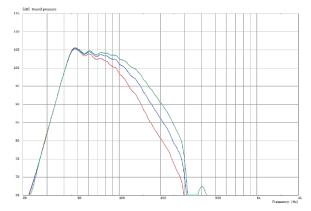

# MEASUREMENTS

## **Frequency Response with Presets**

Sensitivity 1 W @ 1 m + Impedance

<u>SEEBURG</u>

www.seeburg.net