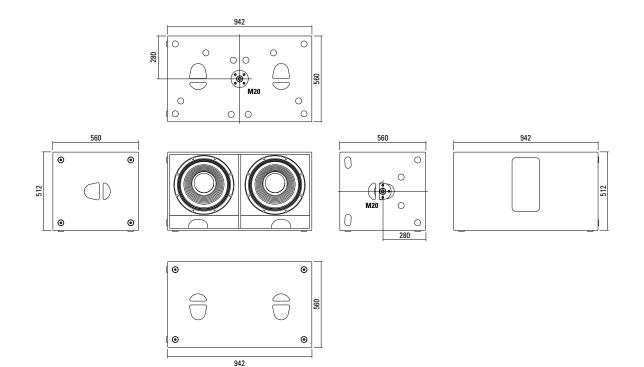

## **PRODUCT SPECIFICATIONS**

| Speaker Components                 | 2 x 15" Nd (4" VC)                                           |
|------------------------------------|--------------------------------------------------------------|
| Description                        | Passive Bass Extension                                       |
| Power AES / Peak                   | 2000 W / 6000 W                                              |
| Impedance nominal                  | 4 Ω                                                          |
| <b>SPL</b> 1 W / Peak @ 1 m        | 104 dB / 142 dB                                              |
| Usable Range - 6 dB                | 37 Hz - 220 Hz                                               |
| Tuning Frequency excursion minimum | 45 Hz                                                        |
| Connectors                         | 2 x Speakon NL4MP in/out<br>Coding: 1+/- loop thru, 2+/- Sub |
| Handles                            | 6 x                                                          |
| Rigging / Fittings                 | M20 on top and side<br>Wheel board fittings                  |
| Weight                             | 48,0 kg<br>(+ 8,5 kg wheel board)                            |
| Size height x width x depth        | 51,2 x 94,2 x 56,0 cm                                        |
| Order No.                          | 01059                                                        |
|                                    |                                                              |