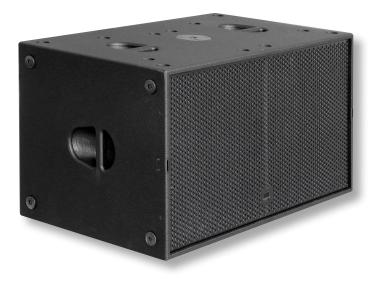

High performance bass reflex subwoofer. Twin long excursion 15" Neodym chassis provide accurate and highly efficient bass reproduction over a wide frequency range. A transport front cover with wheels is optionally available. The K Sub 1502 can be used in a horizontal or a vertical orientation as required.

Six comfortable handles for easy handling.

Robust honeycomb type speaker grille.

Wheel board fittings.

Controller Setups are available on our website: http://www.seeburg.net/downloads.php