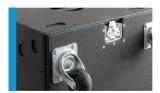

# Wheel Board

for K Sub 1502, stackable, 8,5 kg Order No. 01263

#### Cover

for K Sub 1502, with wheel board

#### Order No. 01251

Removable wheel board for simple transportation.

3 K Sub 1502

Auweg 32 D-89250 Senden-Freudenegg

info@seeburg.net www.seeburg.net